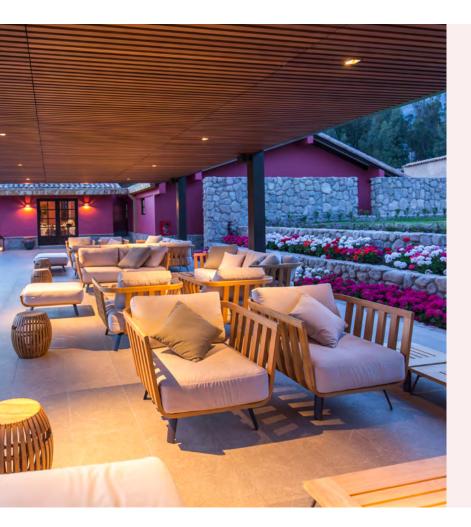

### KILLA WASI TERRACE

To take advantage of Sacred Valley's spectacular natural gifts, recently we extended the dining experience at Sol u Luna to an outdoor terrace located just beside the Killa Wasi dining room. Surrounded by our verdant gardens and overlooking the swimming pool, this relaxed, intimate terrace is for those who like to start their day with fresh air along with their fresh fruit juice, as well as omelets made to order, Peruvian specialties and European pastries. A casual lunch menu is also served in this private enclave finished with contemporary yet utterly comfortable seating by Italy's Unopiù.