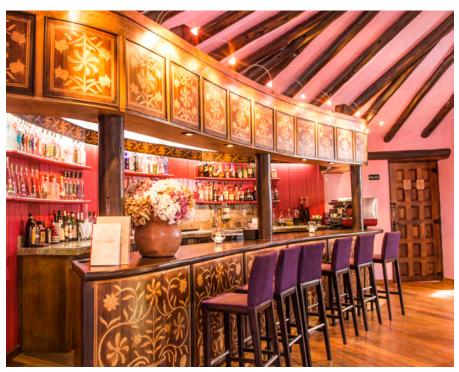

### KILLA WASI BAR

Ascend the spiral staircase for pisco sours at sundown or a spirited nightcap among our musician 'friends,' created by the talented hands of Peruvian artisans.

Traveller Made<sup>®</sup>