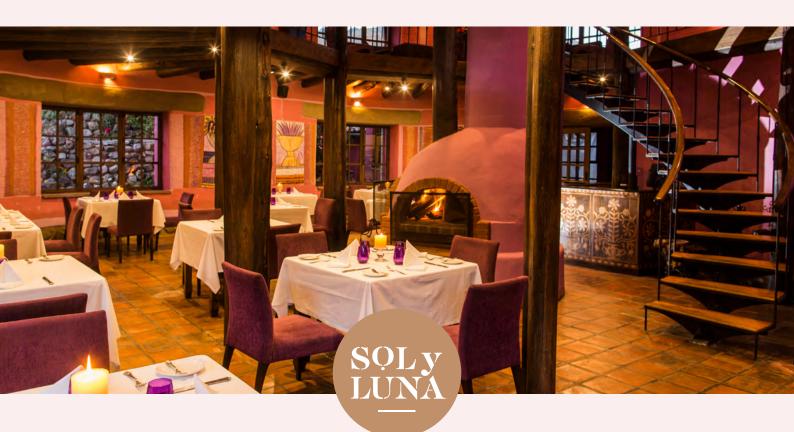

Within the gently rounded, rose hued walls of our 'House of the Moon,' along with serving a buffet breakfast and relaxed vegan lunch, we offer an exceptionally refined evening experience. Guests dine formally and in luxurious comfort around a traditional Peruvian hearth.

### KILLA WASI BAR

Ascend the spiral staircase for pisco sours at sundown or a spirited nightcap among our musician 'friends,' created by the talented hands of Peruvian artisans.

Traveller Made<sup>®</sup>